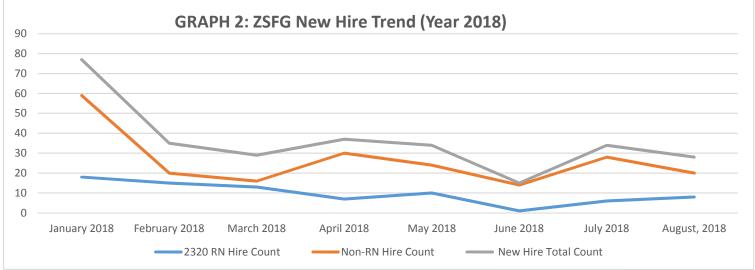

#### **Report Contents:**

- Vacancy Report
- Summary of Hiring Status (Vacancy rate over 10%)
- Graphs: YTD vacancy rate, new hires and separation
- 1) Hospital vacancies are stable this month and we are currently at 8.82% as of August 13, 2018, which is up slightly from 8.80% in July 2018. We've hired a total of twenty-eight (28) between July 17, 2018 and August 13, 2018 in various classifications including RNs and had five (5) separations during the same period of which zero (0) were retirements.
- 2) Conducts monthly meetings with the hospital executive team to review the hiring status of ZSFG positions.
- 3) Current RN hiring status in critical areas:
  - Emergency Care Unit-
    - Experience Specialty Twenty-three (23) vacancies to fill, eight (8) selections made with anticipated start work date September 10, 2018.
    - Training Program— Eight (8) selections made for training specialty with start date of August 27, 2018.
  - Critical Care Unit -
    - Experience Specialty—Thirty-four (34) vacancies to fill. Candidate interviews expected in early September.
    - Training Program- Eight (8) vacancies will be filled for training specialty. There is no anticipated training date until we fill additional experienced positions.
  - Med/Surgical Unit-
    - Experience Specialty Eighteen (18) vacancies to fill. Interviews planned for early September.
    - Training Program Twelve (12) selections made with start work dates of August 25, 2018 and September 10, 2018.
  - OR Unit-
    - Experience Specialty- Two (2) vacancies to fill. Candidate selection in progress, with anticipated start work date in September.
    - Training program Four (4) vacancies to fill, three (3) selections made with start work date of August 27, 2018.
- 4) The recruiter is building a pipeline of candidates for upcoming training classes and sourced 137 external candidates for Critical Care training alone. Nurse Practitioner vacancies in Forensic, Trauma and Sexually Transmitted Infection are currently being sourced.

Note: The new hire count reported for Jan 2018 is the aggregate data for three months (Nov 2017, Dec 2017 and Jan 2018) due to the absence of a JCC meeting during these months.

Note: The separation count reported for Jan 2018 is the aggregate data for three months (Nov 2017, Dec 2017 and Jan 2018) due to the absence of a JCC meeting during these months.