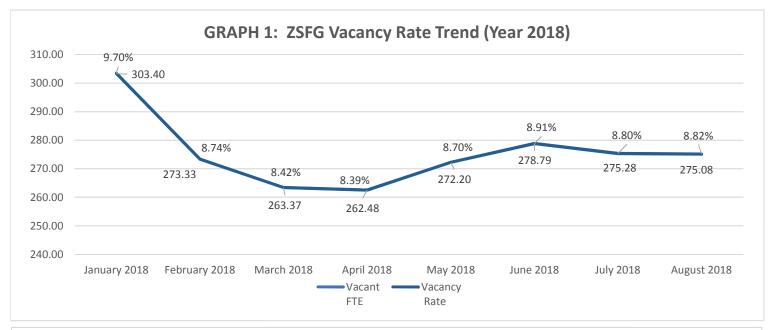

#### **Report Contents:**

- Vacancy Report
- Summary of Hiring Status (Vacancy rate over 10%)
- Graphs: YTD vacancy rate, new hires and separation
- 1) Hospital vacancies are stable this month and we are currently at 8.82% as of August 13, 2018, which is up slightly from 8.80% in July 2018. We've hired a total of twenty-eight (28) between July 17, 2018 and August 13, 2018 in various classifications including RNs and had five (5) separations during the same period of which zero (0) were retirements.
- 2) Conducts monthly meetings with the hospital executive team to review the hiring status of ZSFG positions.
- 3) Current RN hiring status in critical areas:
  - Emergency Care Unit-
    - Experience Specialty Twenty-three (23) vacancies to fill, eight (8) selections made with anticipated start work date September 10, 2018.
    - Training Program— Eight (8) selections made for training specialty with start date of August 27, 2018.
  - Critical Care Unit -
    - Experience Specialty—Thirty-four (34) vacancies to fill. Candidate interviews expected in early September.
    - Training Program- Eight (8) vacancies will be filled for training specialty. There is no anticipated training date until we fill additional experienced positions.
  - Med/Surgical Unit-
    - Experience Specialty Eighteen (18) vacancies to fill. Interviews planned for early September.
    - Training Program Twelve (12) selections made with start work dates of August 25, 2018 and September 10, 2018.
  - OR Unit-
    - Experience Specialty- Two (2) vacancies to fill. Candidate selection in progress, with anticipated start work date in September.
    - Training program Four (4) vacancies to fill, three (3) selections made with start work date of August 27, 2018.
- 4) The recruiter is building a pipeline of candidates for upcoming training classes and sourced 137 external candidates for Critical Care training alone. Nurse Practitioner vacancies in Forensic, Trauma and Sexually Transmitted Infection are currently being sourced.