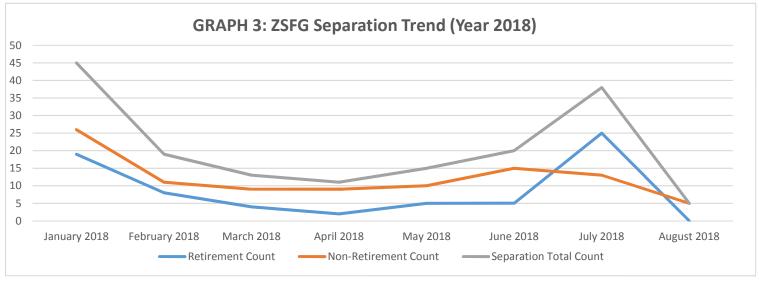

#### **Report Contents:**

- Vacancy Report
- Summary of Hiring Status (Vacancy rate over 10%)
- Graphs: YTD vacancy rate, new hires and separation
- 1) Hospital vacancies are stable this month and we are currently at 8.82% as of August 13, 2018, which is up slightly from 8.80% in July 2018. We've hired a total of twenty-eight (28) between July 17, 2018 and August 13, 2018 in various classifications including RNs and had five (5) separations during the same period of which zero (0) were retirements.
- 2) Conducts monthly meetings with the hospital executive team to review the hiring status of ZSFG positions.
- 3) Current RN hiring status in critical areas:
  - Emergency Care Unit-
    - Experience Specialty Twenty-three (23) vacancies to fill, eight (8) selections made with anticipated start work date September 10, 2018.
    - Training Program— Eight (8) selections made for training specialty with start date of August 27, 2018.
  - Critical Care Unit -
    - Experience Specialty—Thirty-four (34) vacancies to fill. Candidate interviews expected in early September.
    - Training Program- Eight (8) vacancies will be filled for training specialty. There is no anticipated training date until we fill additional experienced positions.
  - Med/Surgical Unit-
    - Experience Specialty Eighteen (18) vacancies to fill. Interviews planned for early September.
    - Training Program Twelve (12) selections made with start work dates of August 25, 2018 and September 10, 2018.
  - OR Unit-
    - Experience Specialty- Two (2) vacancies to fill. Candidate selection in progress, with anticipated start work date in September.
    - Training program Four (4) vacancies to fill, three (3) selections made with start work date of August 27, 2018.
- 4) The recruiter is building a pipeline of candidates for upcoming training classes and sourced 137 external candidates for Critical Care training alone. Nurse Practitioner vacancies in Forensic, Trauma and Sexually Transmitted Infection are currently being sourced.

Note: The new hire count reported for Jan 2018 is the aggregate data for three months (Nov 2017, Dec 2017 and Jan 2018) due to the absence of a JCC meeting during these months.

Note: The separation count reported for Jan 2018 is the aggregate data for three months (Nov 2017, Dec 2017 and Jan 2018) due to the absence of a JCC meeting during these months.